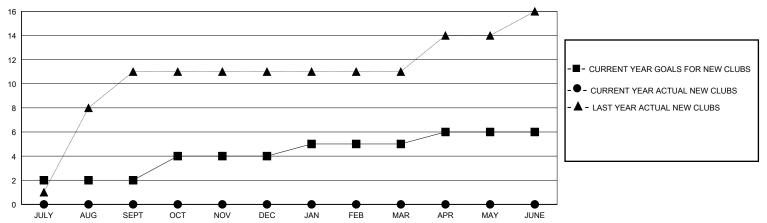

## District 3232F2

Results as of: 5/31/2020

| GMT:                  | LOCATION INDIA |           |               |                       |                       |                         |                                                    |  |
|-----------------------|----------------|-----------|---------------|-----------------------|-----------------------|-------------------------|----------------------------------------------------|--|
|                       | Club           | s         |               | Members               |                       |                         |                                                    |  |
| RESULTS FOR 2019-2020 |                |           |               | RESULTS FOR 2019-2020 |                       |                         |                                                    |  |
| QUARTER               | NEW CLUB GOAL  | NEW CLUBS | DROPPED CLUBS | QUARTER MEMB          | ER GROWTH NET<br>GOAL | MEMBER GROWTH<br>ACTUAL | DROPPED<br>MEMBERS ACTUAL<br>(including transfers) |  |
| JULY/AUG/SEPT         | 2              | 0         | 0             | JULY/AUG/SEPT         | 50                    | 42                      | 77                                                 |  |
| OCT/NOV/DEC           | 2              | 0         | 6             | OCT/NOV/DEC           | 50                    | 141                     | 339                                                |  |
| JAN/FEB/MAR           | 1              | 0         | 0             | JAN/FEB/MAR           | 50                    | 82                      | 46                                                 |  |
| APR/MAY/JUNE          | 1              | 0         | 0             | APR/MAY/JUNE          | 50                    | 8                       | 14                                                 |  |

## GOALS AND ACTUAL NEW CLUBS CUMULATIVE