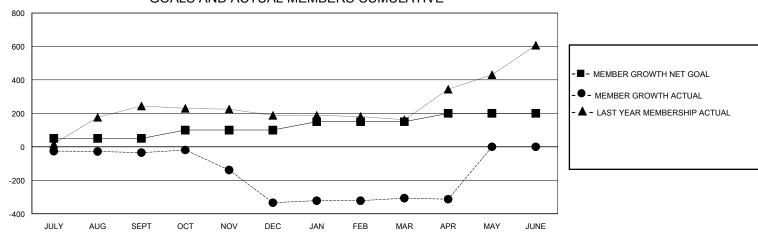

## District 3232F2

Results as of: 5/31/2020

| GMT:                  | LOCATION INDIA |           |               |                       |                       |                         |                                                    |  |
|-----------------------|----------------|-----------|---------------|-----------------------|-----------------------|-------------------------|----------------------------------------------------|--|
|                       | Club           | s         |               | Members               |                       |                         |                                                    |  |
| RESULTS FOR 2019-2020 |                |           |               | RESULTS FOR 2019-2020 |                       |                         |                                                    |  |
| QUARTER               | NEW CLUB GOAL  | NEW CLUBS | DROPPED CLUBS | QUARTER MEMB          | ER GROWTH NET<br>GOAL | MEMBER GROWTH<br>ACTUAL | DROPPED<br>MEMBERS ACTUAL<br>(including transfers) |  |
| JULY/AUG/SEPT         | 2              | 0         | 0             | JULY/AUG/SEPT         | 50                    | 42                      | 77                                                 |  |
| OCT/NOV/DEC           | 2              | 0         | 6             | OCT/NOV/DEC           | 50                    | 141                     | 339                                                |  |
| JAN/FEB/MAR           | 1              | 0         | 0             | JAN/FEB/MAR           | 50                    | 82                      | 46                                                 |  |
| APR/MAY/JUNE          | 1              | 0         | 0             | APR/MAY/JUNE          | 50                    | 8                       | 14                                                 |  |

## GOALS AND ACTUAL MEMBERS CUMULATIVE

| DROPPED CLUBS: 6 |     | 36 CLUBS OF 79 ADDED 1 OR MORE<br>NEW MEMBERS | GENDER DISTRIBUTION  MALE 2,039 (62.87%)  FEMALE 1,204 (37.13%) |                 |       |
|------------------|-----|-----------------------------------------------|-----------------------------------------------------------------|-----------------|-------|
| DROPPED MEMBERS  |     |                                               | I LIWALL                                                        | 1,204 (07.1070) |       |
| DECEASED         | 15  | CLICK HERE FOR CUMULATIVE                     | TOTAL FAMILY UNIT MEMBERS                                       |                 | 2,063 |
| CLUB CANCELLED   | 200 | MEMBERSHIP DATA                               | FAMILY MEMBERS PAYING HALF DUES                                 |                 | 1.262 |
| OTHER            | 261 |                                               |                                                                 |                 | 1,202 |
| TOTAL            | 476 |                                               | 1000                                                            |                 |       |